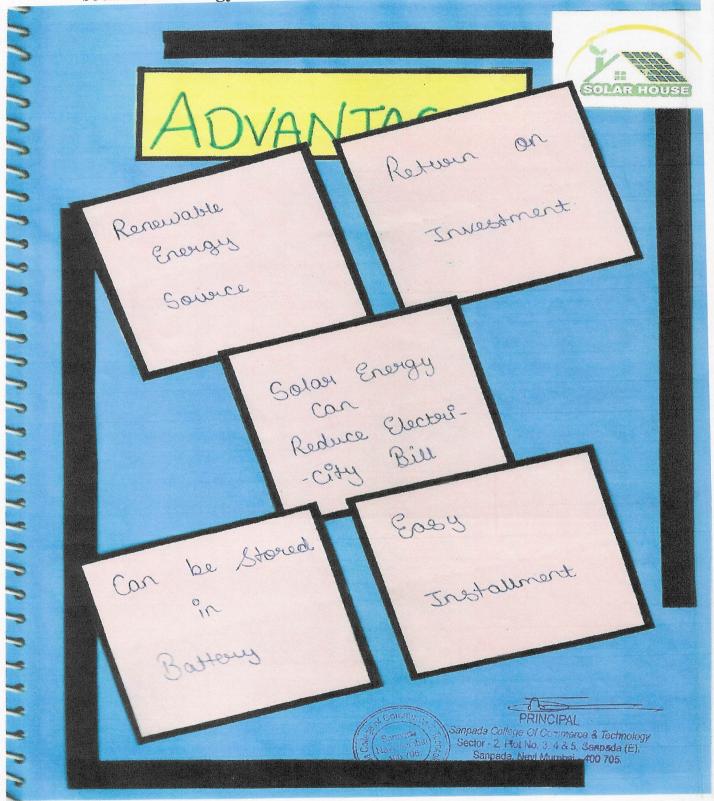

# USES

COOKING PURPOSES: Solar Cookers are used for cooking food. A Solar Cooker Consists of an elevated heat Sink Such that When food is Hared in it gests cooked

HEATING OF SWIMMING Pools: Solar blankers
One used to keep the hool warm. The
Other way is using a solar water
heater to keep the water warm.

SOLAR ENERGY FOR BATTERY CHARGING:

Batteries used to they video games it can
be charged during the day light as a backuh
in case of hower cut issue. Also it

Same electricity you can charge the
reserve battery bank in the Sunlight
throughout the day and use it in the
right time.