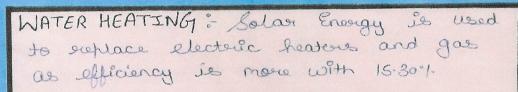

# USES

COOKING PURPOSES: Solar Cookers are used for cooking food. A Solar Cooker Consists of an elevated heat Sink Such that When food is Hared in it gests cooked

HEATING OF SWIMMING Pools: Solar blankers
One used to keep the hool warm. The
Other way is using a solar water
heater to keep the water warm.