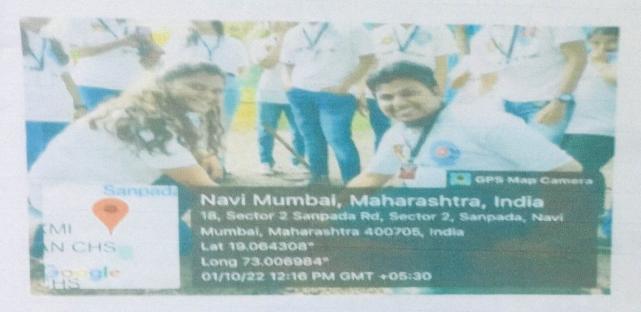

#### **Oriental Education Society's** Sanpada College of Commerce & Technology National Service Scheme (2022-2023) **Activity Report**

Activity Name- Tree Plantation Drive

Date -1st October 2022

Objective- To Promote Tree Plantation

Highlights-

Tree Plantation programme was organized at Sanpada college of Commerce and Technology by the National Service Scheme Unit. . The NSS volunteers actively participated in the programme. Vice Principal, Dept HOD's, faculty, NSS Volunteers, students have taken the initiative to plant saplings in our college premises. More than 25 tree saplings of different varieties were planted.

#### Tree Plantation Drive

Tree Plantation Drive- Activity Photos

PRINCIPAL
Sanpada College Of Commerce & Technology
Sector - 2, Plot No. 3, 4 & 5, Sanpada (E),
Sanpada, Navi Mumbai - 400 705:

Sersinde Chileger IX Continues & Reducings Sector 2 Pag No. 2 (3.5 Seconds (5)