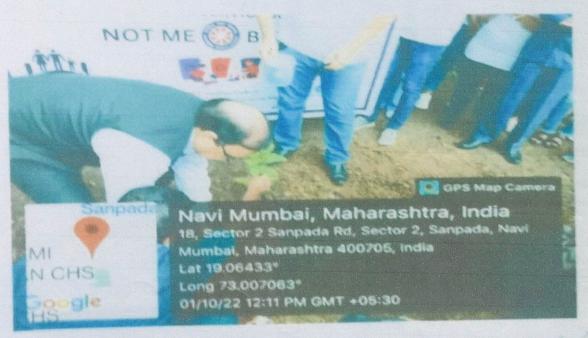

#### **Oriental Education Society's** Sanpada College of Commerce & Technology National Service Scheme (2022-2023) **Activity Report**

Activity Name- Tree Plantation Drive

Date -1st October 2022

Objective- To Promote Tree Plantation

Highlights-

Tree Plantation programme was organized at Sanpada college of Commerce and Technology by the National Service Scheme Unit. . The NSS volunteers actively participated in the programme. Vice Principal, Dept HOD's, faculty, NSS Volunteers, students have taken the initiative to plant saplings in our college premises. More than 25 tree saplings of different varieties were planted.

#### Tree Plantation Drive

Tree Plantation Drive- Activity Photos

PRINCIPAL
Sanpada College Of Commerce & Technology
Sector - 2, Plot No. 3, 4 & 5, Sanpada (E),
Sanpada, Navi Mumbai - 400 705:

Sersinde Chileger IX Continues & Reducings Sector 2 Pag No. 2 (3.5 Seconds (5)