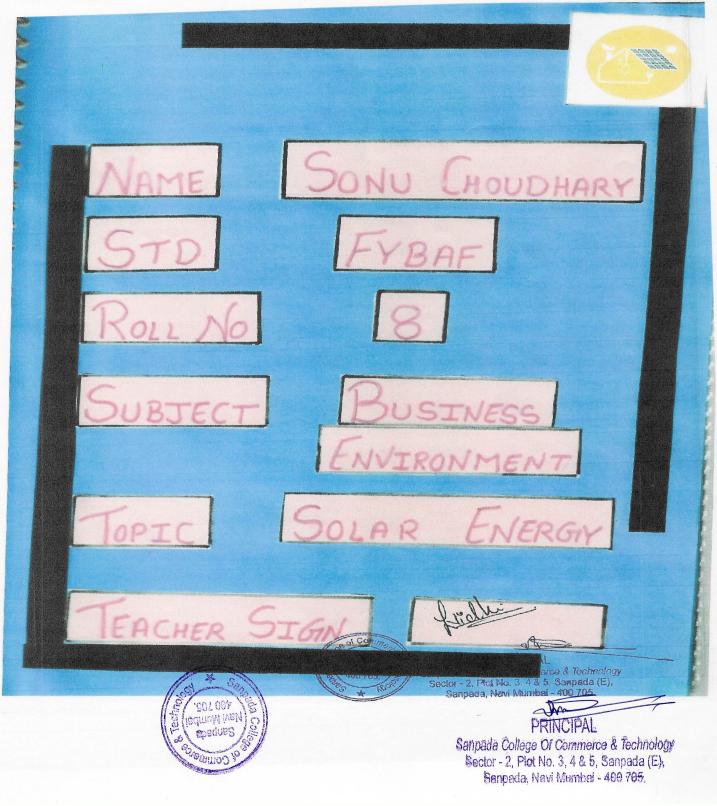

# 2.1 Sample Project initiated for awareness on renewable sources of energy.

2.1 Sample Project initiated for awareness on renewable sources of energy.

# USES

COOKING PURPOSES: Solar Cookers are used for cooking food. A Solar Cooker Consists of an elevated heat Sink Such that When food is Hared in it gests cooked

HEATING OF SWIMMING Pools: Solar blankers
One used to keep the hool warm. The
Other way is using a solar water
heater to keep the water warm.

SOLAR ENERGY FOR BATTERY CHARGING:

Batteries used to they video games it can
be charged during the day light as a backuh
in case of hower cut issue. Also it

Same electricity you can charge the
reserve battery bank in the Sunlight
throughout the day and use it in the
right time.