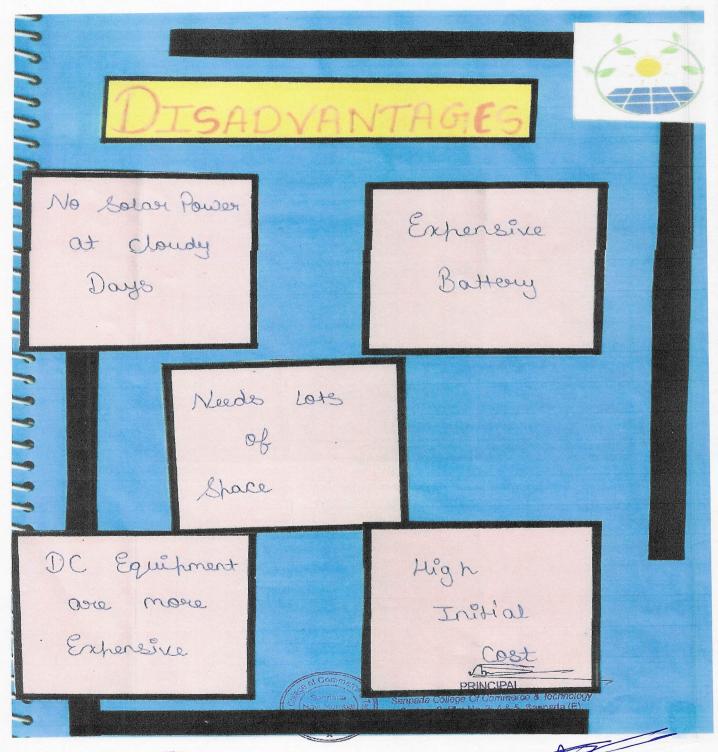

2.1 Sample Project initiated for awareness on renewable sources of energy.

Sector - 2, Plot No. 3, 4 & 5, Sanpada (E). Sanpada, Navi Mumbai - 400.705...

2.1 Sample Project initiated for awareness on renewable sources of energy.