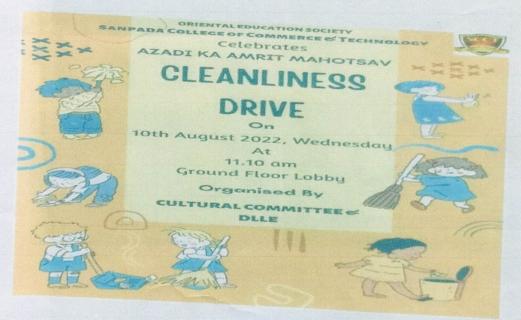

Sanpada Commerce Sanpad

PRINCIPAL

ORIENTAL EDUCATION SOCIETY'S
SANPADA COLLEGE OF COMMERCE AND TECHNOLOGY
CULTURAL COMMITTEE & DLLE
ORGANIZES
CLEANLINESS DRIVE
ON
Academic Year 2022-2023
ACTIVITY REPORT

On 10th AUGUST, 2022, Sanpada college of commerce and technology celebrated Azadi ka amrit mahotsav, Cultural committee and DLLE organized the cleanliness drive. Students and teachers from all the departments gathered at the ground floor lobby at drive. Students were given gloves, a dustbin bag, and a broom to take out the unnecessary items from the campus. Students participated in the huge number and enthusiastically did the cleanliness of the campus.